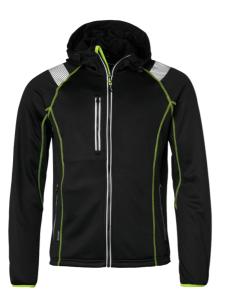

## 353 Sweat

Art nr: 1000894

Previous art. nr: 35303000503

Soft polyester enhanced visibility hood with fleece inside. Full-length zip with a storm flap and a zip guard all the way to the collar. Reflective trim for enhanced visibility. A chest pocket with a zip. Two front pockets with a zip. Elastic cuffs. Drawcord at the hem.