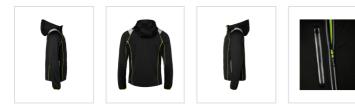

## 353 Sweat

Art nr: 1000894

Previous art. nr: 35303000503

Soft polyester enhanced visibility hood with fleece inside. Full-length zip with a storm flap and a zip guard all the way to the collar. Reflective trim for enhanced visibility. A chest pocket with a zip. Two front pockets with a zip. Elastic cuffs. Drawcord at the hem.